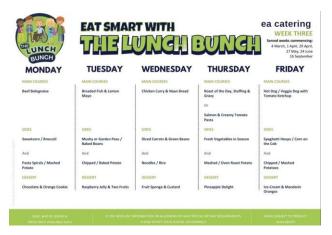

# New Dinner Menu

The school dinner menu is available to view on our school website.

| EUNCH                                     |                                             | ea catering<br>WEEK ONE<br>Served weeks commencing:<br>19 February, 18 March,<br>15 April, 13 May, 10 June,<br>2 September, 30 September |                                       |                                                           |
|-------------------------------------------|---------------------------------------------|------------------------------------------------------------------------------------------------------------------------------------------|---------------------------------------|-----------------------------------------------------------|
| MONDAY                                    | TUESDAY                                     | WEDNESDAY                                                                                                                                | THURSDAY                              | FRIDAY                                                    |
| MAIN COURSES                              | MAIN COURSES                                | MAIN COURSES                                                                                                                             | MAIN COURSES                          | MAIN COURSES                                              |
| Golden Crumbed Fish Fingers               | Homemade Mince Pie                          | Beef Meatballs with Tomato &<br>Basil Sauce                                                                                              | Roast of the Day, Stuffing &<br>Gravy | School "Chippy Day" Fish or<br>Chicken Goujons / Sausages |
| SIDES                                     | SIDES                                       | SIDES                                                                                                                                    | SIDES                                 | SIDES                                                     |
| Sweetcorn & Roasted<br>Peppers            | Spring Greens / Roasted<br>Butternut Squash | Green Beans / Baton Carrots                                                                                                              | Fresh Vegetables in Season            | Baked Beans / Mushy Peas                                  |
| And                                       | And                                         | And                                                                                                                                      | And                                   | And                                                       |
| Chipped / Baked Potato /<br>Coleslaw      | Oven Baked Potato<br>Wedges/Baked Potato    | Steamed Rice / Pasta Spirals                                                                                                             | Mashed / Oven Roast Potato            | Chipped / Baby New<br>Potatoes                            |
| DESSERT                                   | DESSERT                                     | DESSERT                                                                                                                                  | DESSERT                               | DESSERT                                                   |
| Ice-Cream with Pears &<br>Chocolate Sauce | Summer Fruit Cheesecake                     | Sticky Date Pudding & Custard                                                                                                            | Golden Krispie Square                 | Frazen Fruit Yaghurt                                      |