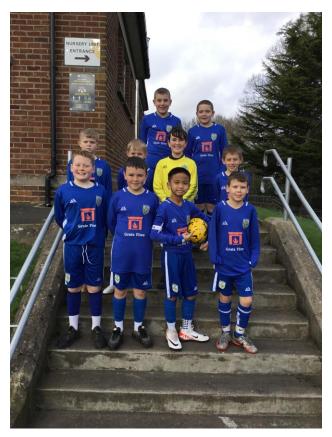

# Well done to our Football Teams

Well done to our Football teams who won all their matches this week.

Under 10 team 1-0 win against Killowen

Under 11 team 2-1 win against St Aloysius

We are so proud of both teams who worked well together. Thanks to Mr Brown for coaching the boys.